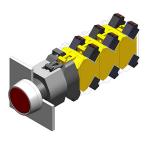

#### 704.032.5 - Illuminated pushbutton actuator

Attention: The preview is based on a sample product. This can differ from your current configuration.

#### **Function**

Illuminated pushbutton

e a o