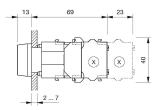

ion.

#### Mounting

#### **Front**

Front shape round
Front dimension Ø 29 mm
Front bezel colour natural anodized
Front bezel material Aluminium

#### Other Attributes

Weight 0.056 kg

#### Operating-/Indication part

Lens optics transparent
Lens material Plastic
Lens colour green
Lens profile flat
Lens illumination illuminative

#### **IP-Rating**

Front protection IP65

#### **Connection Method**

Terminal Screw terminal

#### **Actuator**

Switching action Momentary
Housing material Plastic
Housing colour grey

#### Switching element

max. number of switching

elements

#### Illumination

LED colour green

#### **Function**

Illuminated pushbutton

e a o

# EAO – Your Expert Partner for **Human Machine Interfaces**

## 704.032.5 - Illuminated pushbutton actuator

#### **Dimensions**



X = Screw terminal

#### **Mounting cut-outs**



PIT = Push-in terminal

#### Wiring diagram



#### **Additional information**

Frontring with protective cover to be mounted with a torque of 40 Ncm onto actuator

Max. 3 switching elements can be clipped on

The colour of anodized aluminium parts can vary due to technical production reasons

#### Legend

Switching action: B = Momentary

e a o

Stand: 17.08.2017