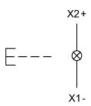

natural anodized
Front bezel material Aluminium

#### Other Attributes

Weight 0.056 kg

#### Operating-/Indication part

Lens optics transparent
Lens material Plastic
Lens colour green
Lens profile flat
Lens illumination illuminative

#### **IP-Rating**

Front protection IP65

#### **Connection Method**

Terminal Screw terminal

#### **Actuator**

Switching action Momentary
Housing material Plastic
Housing colour grey

#### Switching element

max. number of switching

elements

#### Illumination

LED colour green

#### **Function**

Illuminated pushbutton

e a o

# EAO – Your Expert Partner for **Human Machine Interfaces**

## 704.032.5 - Illuminated pushbutton actuator

#### **Dimensions**



X = Screw terminal

#### **Mounting cut-outs**



PIT = Push-in terminal

#### Wiring diagram



#### **Additional information**

Frontring with protective cover to be mounted with a torque of 40 Ncm onto actuator

Max. 3 switching elements can be clipped on

The colour of anodized aluminium parts can vary due to technical production reasons

#### Legend

Switching action: B = Momentary

e a o

Stand: 17.08.2017