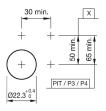

ound
Front dimension Ø 29 mm
Front bezel colour natural anodized
Front bezel material Aluminium

#### Other Attributes

Weight 0.056 kg

#### Operating-/Indication part

Lens optics transparent
Lens material Plastic
Lens colour green
Lens profile flat
Lens illumination illuminative

#### **IP-Rating**

Front protection IP65

#### **Connection Method**

Terminal Screw terminal

#### **Actuator**

Switching action Momentary
Housing material Plastic
Housing colour grey

#### Switching element

max. number of switching

elements

#### Illumination

LED colour green

#### **Function**

Illuminated pushbutton

e a o

# EAO – Your Expert Partner for **Human Machine Interfaces**

## 704.032.5 - Illuminated pushbutton actuator

#### **Dimensions**



X = Screw terminal

#### **Mounting cut-outs**



PIT = Push-in terminal

#### Wiring diagram



#### **Additional information**

Frontring with protective cover to be mounted with a torque of 40 Ncm onto actuator

Max. 3 switching elements can be clipped on

The colour of anodized aluminium parts can vary due to technical production reasons

#### Legend

Switching action: B = Momentary

e a o

Stand: 17.08.2017