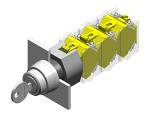

# 704.113.0 - Keylock switch actuator 3 positions

### 704.113.0 - Keylock switch actuator 3 positions

Attention: The preview is based on a sample product. This can differ from your current configuration.

### **Function**

Keylock switch

eao 🔳