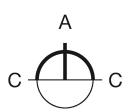

tuator 3 positions



Attention: The preview is based on a sample product. This can differ from your current configuration.

#### **Mounting**

#### Front

Front shape round
Front dimension Ø 29 mm
Front bezel colour natural
Front bezel material Aluminium

#### Other Attributes

Weight 0,070 kg

## Operating-/Indication part

Switching angle

### **IP-Rating**

Front protection IP65

#### **Actuator**

Switching action

#### Switching element

Rotary positions 3 max. number of switching 3 elements

### **Function**

Keylock switch

eao 🔳

# EAO – Your Expert Partner for **Human Machine Interfaces**

# 704.113.0 - Keylock switch actuator 3 positions

#### **Dimensions**



X = Screw terminal

## **Mounting cut-outs**



PIT = Push-in terminal

# Wiring diagram



# **Switching positions**



# **Additional information**

Locknumbers 251, lock type Ronis Two keys are supplied with each key lock switch Further lock numbers see «Technical data» Max. 3 switching elements can be clipped on

#### Legend

Switching action: A = Rest, C = Maintained

e a o