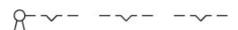

# **Switching positions**

#### Legend

Switching action: A = Rest, C = Maintained

e a o