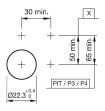

- Keylock switch actuator 3 positions

### 704.113.0 - Keylock switch actuator 3 positions



Attention: The preview is based on a sample product. This can differ from your current configuration.

#### **Mounting**

#### Front

Front shape round
Front dimension Ø 29 mm
Front bezel colour natural
Front bezel material Aluminium

#### Other Attributes

Weight 0,070 kg

## Operating-/Indication part

Switching angle

### **IP-Rating**

Front protection IP65

#### **Actuator**

Switching action

#### Switching element

Rotary positions 3 max. number of switching 3 elements

### **Function**

Keylock switch

eao 🔳

# EAO – Your Expert Partner for **Human Machine Interfaces**

# 704.113.0 - Keylock switch actuator 3 positions

#### **Dimensions**



X = Screw terminal

## **Mounting cut-outs**



PIT = Push-in terminal

# Wiring diagram



# **Switching positions**



# **Additional information**

Locknumbers 251, lock type Ronis Two keys are supplied with each key lock switch Further lock numbers see «Technical data» Max. 3 switching elements can be clipped on

#### Legend

Switching action: A = Rest, C = Maintained

e a o