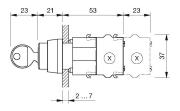

#### **Dimensions**

X = Screw terminal

#### Front

Front shape round
Front dimension Ø 29 mm
Front bezel colour natural
Front bezel material Aluminium