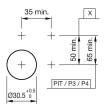

## **Mounting cut-outs**

PIT = Push-in terminal

### Mounting

 $\begin{array}{ll} \mbox{Mounting cut-out} & \mbox{$\varnothing$ 30,5$ mm} \\ \mbox{Design} & \mbox{flush} \\ \end{array}$ 