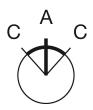

## **Switching positions**

### Legend

Switching action: A = Rest, C = Maintained

eao 🔳