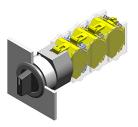

## 704.403.018 - Selector switch actuator 3 positions, short lever

## 704.403.018 - Selector switch actuator 3 positions, short lever

Attention: The preview is based on a sample product. This can differ from your current configuration.

## Switching element

Rotary positions 3 max. number of switching 3 elements

## Function

Selector switch

eao 🔳