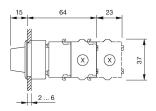

## **Dimensions**

X = Screw terminal

### Mounting

 $\begin{array}{ll} \mbox{Mounting cut-out} & \mbox{$\varnothing$ 30,5$ mm} \\ \mbox{Design} & \mbox{flush} \\ \end{array}$ 