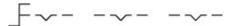

## **Switching positions**

### Legend

Switching action: A = Rest, C = Maintained

eao 🔳