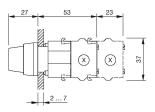

#### Dimensions

X = Screw terminal

### Mounting cut-outs

PIT = Push-in terminal