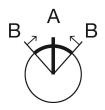

### Wiring diagram

Switching positions

#### Additional information

Max. 3 switching elements can be clipped on The colour of anodized aluminium parts can vary due to technical production reasons

**Legend** Switching action: A = Rest, B = Momentary