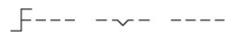

### Wiring diagram

Switching positions

#### Additional information

Max. 3 switching elements can be clipped on The colour of anodized aluminium parts can vary due to technical production reasons

**Legend** Switching action: A = Rest, B = Momentary