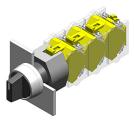

# 704.405.0 - Selector switch actuator 3 positions, short lever

# 704.405.0 - Selector switch actuator 3 positions, short lever

Attention: The preview is based on a sample product. This can differ from your current configuration.