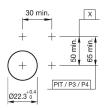

### Mounting

Mounting cut-out Design

### Mounting cut-outs

PIT = Push-in terminal