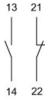

# EAO – Your Expert Partner for **Human Machine Interfaces**

## 704.905.5/D - Switching element

### 704.905.5/D - Switching element



Attention: The preview is based on a sample product. This can differ from your current configuration.

#### **Other Attributes**

Weight 0,033 kg

### **Connection Method**

Terminal Double plug 6.3 x 0.8 mm

### Switching element

Switching voltage 500 V AC Switching current 6 A

Switching system Snap-action switching element

Contact material Silver
Contacts 1 NC + 1 NO

eao 🔳

Stand: 31.08.2017

# EAO – Your Expert Partner for **Human Machine Interfaces**

## 704.905.5/D - Switching element

### **Dimensions**



 $P4 = Double plug-in terminal 6.3 \times 0.8 mm$ 

### Wiring diagram



#### **Additional information**

For the third switching element the terminal marking insert is to be ordered separately