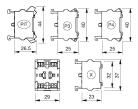

## 704.905.5/D - Switching element

### **Dimensions**

 $P4 = Double plug-in terminal 6.3 \times 0.8 mm$ 