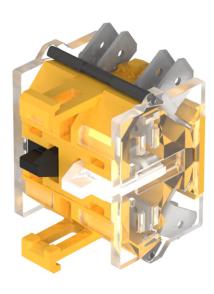

## 704.905.5/D - Switching element

### 704.905.5/D - Switching element

Attention: The preview is based on a sample product. This can differ from your current configuration.

### Switching element

Switching voltage 500 V AC Switching current 6 A

Switching system Snap-action switching element

Contact material Silver
Contacts 1 NC + 1 NO

eao 🔳

Stand: 31.08.2017