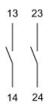

# EAO – Your Expert Partner for Human Machine Interfaces

# 704.910.3 - Switching element

### 704.910.3 - Switching element



Attention: The preview is based on a sample product. This can differ from your current configuration.

#### Other Attributes Weight

0,028 kg

Connection Method Terminal

### Switching element

Switching voltage Switching current Switching system Contact material Contacts Screw terminal

500 V AC 10 A Slow-make switching element Silver 2 NO



# EAO – Your Expert Partner for Human Machine Interfaces

# 704.910.3 - Switching element

## Dimensions



## Wiring diagram



#### Additional information

For the third switching element the terminal marking insert is to be ordered separately