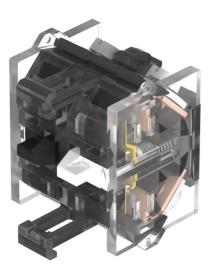

# 704.910.3 - Switching element

### 704.910.3 - Switching element

Attention: The preview is based on a sample product. This can differ from your current configuration.

### Switching element

Switching voltage Switching current Switching system Contact material Contacts Screw terminal

500 V AC 10 A Slow-make switching element Silver 2 NO