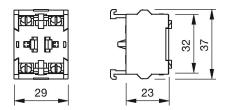

# EAO – Your Expert Partner for Human Machine Interfaces

# 704.910.3 - Switching element

### 704.910.3 - Switching element



Attention: The preview is based on a sample product. This can differ from your current configuration.

#### Other Attributes Weight

0,028 kg

Connection Method Terminal

### Switching element

Switching voltage Switching current Switching system Contact material Contacts Screw terminal

500 V AC 10 A Slow-make switching element Silver 2 NO



# EAO – Your Expert Partner for Human Machine Interfaces

# 704.910.3 - Switching element

## Dimensions



## Wiring diagram



#### Additional information

For the third switching element the terminal marking insert is to be ordered separately