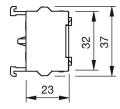

## EAO – Your Expert Partner for **Human Machine Interfaces**

## 704.911.3 - Switching element

### 704.911.3 - Switching element



Attention: The preview is based on a sample product. This can differ from your current configuration.

#### **Other Attributes**

Weight 0,028 kg

### **Connection Method**

Terminal Screw terminal

### Switching element

Switching voltage 500 V AC Switching current 10 A Contact material

Switching system Slow-make switching element

Contacts 2 N

eao 🔳

Stand: 18.08.2017

# EAO – Your Expert Partner for **Human Machine Interfaces**

## 704.911.3 - Switching element

### **Dimensions**





### Wiring diagram



#### **Additional information**

For the third switching element the terminal marking insert is to be ordered separately