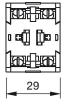

## EAO – Your Expert Partner for **Human Machine Interfaces**

## 704.911.3 - Switching element

### 704.911.3 - Switching element



Attention: The preview is based on a sample product. This can differ from your current configuration.

#### **Other Attributes**

Weight 0,028 kg

### **Connection Method**

Terminal Screw terminal

### Switching element

Switching voltage 500 V AC Switching current 10 A Contact material

Switching system Slow-make switching element

Contacts 2 N

eao 🔳

Stand: 18.08.2017

# EAO – Your Expert Partner for **Human Machine Interfaces**

## 704.911.3 - Switching element

### **Dimensions**





### Wiring diagram



#### **Additional information**

For the third switching element the terminal marking insert is to be ordered separately