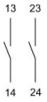

## EAO – Your Expert Partner for **Human Machine Interfaces**

## 704.911.3 - Switching element

### 704.911.3 - Switching element



Attention: The preview is based on a sample product. This can differ from your current configuration.

#### **Other Attributes**

Weight 0,028 kg

### **Connection Method**

Terminal Screw terminal

### Switching element

Switching voltage 500 V AC Switching current 10 A Contact material

Switching system Slow-make switching element

Contacts 2 N

eao 🔳

Stand: 18.08.2017

# EAO – Your Expert Partner for **Human Machine Interfaces**

## 704.911.3 - Switching element

### **Dimensions**





### Wiring diagram



#### **Additional information**

For the third switching element the terminal marking insert is to be ordered separately