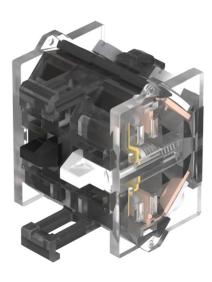

## 704.911.3 - Switching element

### 704.911.3 - Switching element

Attention: The preview is based on a sample product. This can differ from your current configuration.

### Switching element

Switching voltage 500 V AC Switching current 10 A Contact material

Switching system Slow-make switching element

Contacts 2 N

eao 🔳

Stand: 18.08.2017