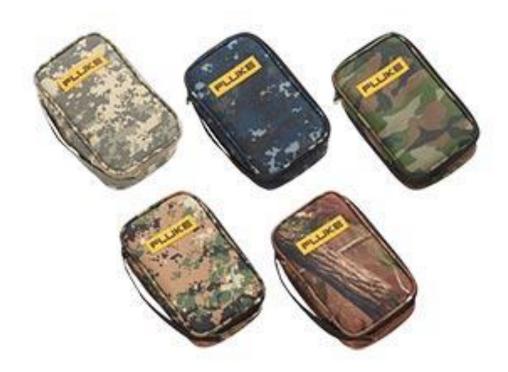

## Fluke CAMO-C25 Camouflage Carrying Case

Get the right case for your Fluke tools. The CAMO-C25 camouflage carrying case is a durable, zippered carrying case with padding, an inside pocket, and high-quality polyester exterior. It includes a convenient hand strap and carries most of Fluke's popular digital mustimeters. It is available in five unique trendy camouflage designs and comes with a one-year warranty.

#### **MODELS AND ACCESSORIES:**

| Model Name  | Description                                                     |
|-------------|-----------------------------------------------------------------|
| CAMO-C25    | Camouflage Carrying Case for Fluke Meters (DESERT DIGITAL)      |
| CAMO-C25/BD | Camouflage Carrying Case for Fluke Meters (BLUE DIGITAL CAMO)   |
| CAMO-C25/WL | Camouflage Carrying Case for Fluke Meters (WOODLAND CAMO)       |
| CAMO-C25/WD | Camouflage Carrying Case for Fluke Meters<br>(WOODLAND DIGITAL) |
| CAMO-C25/FO | Camouflage Carrying Case for Fluke Meters (FOREST CAMO)         |