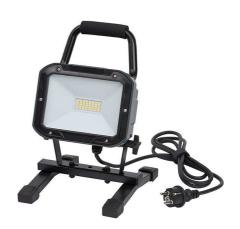

#### **Characteristics**

- High-quality SMD LEDs from LG Innotek
- Casing made of aluminum pressure casting, surface coated.
- Stable frame.
- Carrying handle with foam grip
- On/Off switch for light on the back.
- Floodlight can be pivoted and locked in place steplessly.
- Front pane made of safety glass.

ML DN 2806 S IP54

ML DN 4006 S IP54

Rear view