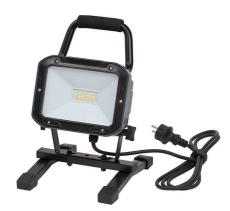

#### **Characteristics**

- High-quality SMD LEDs from LG Innotek
- Casing made of aluminum pressure casting, surface coated.
- Stable frame.
- Carrying handle with foam grip
- On/Off switch for light on the back.
- Floodlight can be pivoted and locked in place steplessly.
- Front pane made of safety glass.

ML DN 2806 S IP54

ML DN 4006 S IP54

Rear view