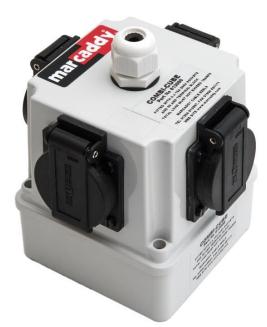

### **COMBI-CUBE**

# **Suspendable Multi-Socket Outlet**

## Perfect for use in workshops and offices.

The Combi-Cube is manufactured from a thermoplastic enclosure. Mounted on each of its four side faces is a 13 amp 230 volt BS1363 socket with a spring lid cover. Each socket is wired into a terminal block to enable the incoming cable to be easily wired. The incoming cable enters the Combi-Cube via the top through a compression cable gland and secured by an adjustable cord grip.

#### **Dimensions:**

100mm wide x 100mm deep x 120mm high.