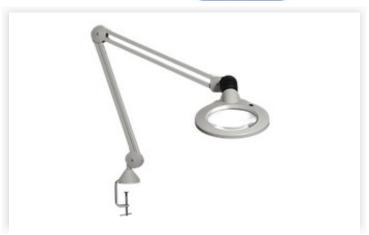

#### KFM LED T30 Lg 900 840 3D CLA NA

KFM LED produces nearly 75% greater light output than traditional KFM models. A heavy-duty, all-metal construction with sleek design, adjustable arm and excellent light output makes the KFM suitable for a variety of industrial applications. No knobs to tighten, nothing to adjust. A flexible, self-balancing shade and fully-enclosed, hands-free neck design combined with 30" heavy-duty internal-spring parallel, three-pivot K-arm, allows the lamp head to be secured in any position and are ideal for environments where FOD is a concern. The quality and positioning of the LEDs across two semi-circular modules allows for virtually shadow-free 3-diopter (1.75X) magnification and excellent color rendition. Edge clamp mount. Color: light grey.

### KFM LED T30 Lg 900 840 3D CLA NA

KFM LED produces nearly 75% greater light output than traditional KFM models. A heavy-duty, all-metal construction with sleek design, adjustable arm and excellent light output makes the KFM suitable for a variety of industrial applications. No knobs to tighten, nothing to adjust. A flexible, self-balancing shade and fully-enclosed, hands-free siles in 30" heavy-duty internal-spring parallel,