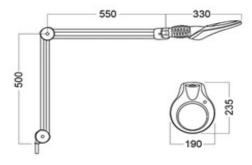

| 2 0        |
|                                  |            |
| Body                             |            |
| Body color                       | Grey       |
|                                  |            |
| Termination                      |            |
| Mounting                         | Edge clamp |



# KFM LED KFL026028



### KFM LED T30 Lg 900 840 3D CLA NA

KFM LED produces nearly 75% greater light output than traditional KFM models. A heavy-duty, all-metal construction with sleek design, adjustable arm and excellent light output makes the KFM suitable for a variety of industrial applications. No knobs to tighten, nothing to adjust. A flexible, self-balancing shade and fully-enclosed, hands-free siles in 30" heavy-duty internal-spring parallel,

## Drawings