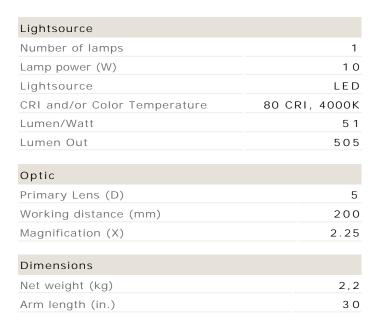

#### LFM LED T70 Lg 500 840 5DCLANA

LFM LED is Luxo's most cost-effective LED Magnifier. A die-cast aluminum housing and flexible, 30" spring-balanced L-arm ensure the magnifier can be placed in any position. Auto shut-off an dimming features ensure energy savings. LFM LED is suitable for a variety of Industrial applications. 5-diopter (2.25X) lens. Edge clamp mount. Color: light grey.

| Electrical data                  |            |
|----------------------------------|------------|
| Maximum frequency (Hz)           | 6 0        |
| Minimum frequency (Hz)           | 5 0        |
| Maximum voltage (V)              | 120        |
| Voltage from (V)                 | 100        |
| Total consumption (W)            | 1 0        |
|                                  |            |
| Technical data                   |            |
| Maximum ambient temperature (°C) | 2 5        |
| IP classification                | 2 0        |
|                                  |            |
| Body                             |            |
| Body color                       | Grey       |
|                                  |            |
| Termination                      |            |
| Mounting                         | Edge clamp |

### LFM LED T70 Lg 500 840 5DCLANA

LFM LED is Luxo's most cost-effective LED Magnifier. A die-cast aluminum housing and flexible, 30" spring-balanced L-arm ensure the magnifier can be placed in any position. Auto shut-off an dimming