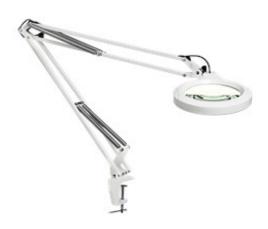

#### LFM LED T70 Lg 500 840 5DCLANA

LFM LED is Luxo's most cost-effective LED Magnifier. A die-cast aluminum housing and flexible, 30" spring-balanced L-arm ensure the magnifier can be placed in any position. Auto shut-off an dimming features ensure energy savings. LFM LED is suitable for a variety of Industrial applications. 5-diopter (2.25X) lens. Edge clamp mount. Color: light grey.

### LFM LED T70 Lg 500 840 5DCLANA

LFM LED is Luxo's most cost-effective LED Magnifier. A die-cast aluminum housing and flexible, 30" spring-balanced L-arm ensure the magnifier can be placed in any position. Auto shut-off an dimming