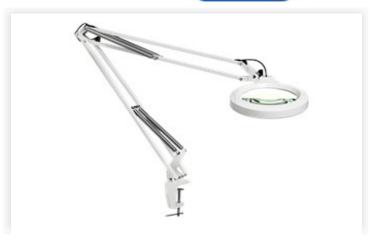

#### LFM LED T70 Lg 500 840 5DCLANA

LFM LED is Luxo's most cost-effective LED Magnifier. A die-cast aluminum housing and flexible, 30" spring-balanced L-arm ensure the magnifier can be placed in any position. Auto shut-off an dimming features ensure energy savings. LFM LED is suitable for a variety of Industrial applications. 5-diopter (2.25X) lens. Edge clamp mount. Color: light grey.

### LFM LED T70 Lg 500 840 5DCLANA

LFM LED is Luxo's most cost-effective LED Magnifier. A die-cast aluminum housing and flexible, 30" spring-balanced L-arm ensure the magnifier can be placed in any position. Auto shut-off an dimming