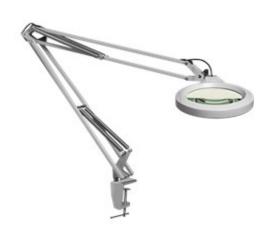

#### LFM LED T70 Lg 500 840 5DCLANA

LFM LED is Luxo's most cost-effective LED Magnifier. A die-cast aluminum housing and flexible, 30" spring-balanced L-arm ensure the magnifier can be placed in any position. Auto shut-off an dimming features ensure energy savings. LFM LED is suitable for a variety of Industrial applications. 5-diopter (2.25X) lens. Edge clamp mount. Color: light grey.

### LFM LED T70 Lg 500 840 5DCLANA

LFM LED is Luxo's most cost-effective LED Magnifier. A die-cast aluminum housing and flexible, 30" spring-balanced L-arm ensure the magnifier can be placed in any position. Auto shut-off an dimming