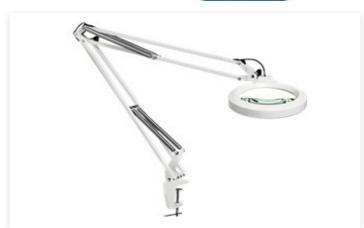

#### LFM LED T70 Lg 500 840 5DCLANA

LFM LED is Luxo's most cost-effective LED Magnifier. A die-cast aluminum housing and flexible, 30" spring-balanced L-arm ensure the magnifier can be placed in any position. Auto shut-off an dimming features ensure energy savings. LFM LED is suitable for a variety of Industrial applications. 5-diopter (2.25X) lens. Edge clamp mount. Color: light grey.

### LFM LED T70 Lg 500 840 5DCLANA

LFM LED is Luxo's most cost-effective LED Magnifier. A die-cast aluminum housing and flexible, 30" spring-balanced L-arm ensure the magnifier can be placed in any position. Auto shut-off an dimming