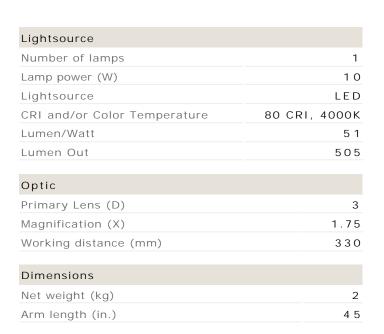

#### LFM LED T100 Lg500 840 3DCLANA

LFM LED is Luxo's most cost-effective LED Magnifier. A die-cast aluminum housing and flexible, 45" spring-balanced L-arm ensure the magnifier can be placed in any position. Auto shut-off an dimming features ensure energy savings. LFM LED is suitable for a variety of Industrial applications. 3-diopter (1.75X) lens. Edge clamp mount. Color: light grey.

| Electrical data                  |            |
|----------------------------------|------------|
| Maximum frequency (Hz)           | 6 0        |
| Minimum frequency (Hz)           | 5 0        |
| Maximum voltage (V)              | 120        |
| Voltage from (V)                 | 100        |
| Total consumption (W)            | 1 0        |
|                                  |            |
| Technical data                   |            |
| Maximum ambient temperature (°C) | 2 5        |
| IP classification                | 2 0        |
|                                  |            |
| Body                             |            |
| Body color                       | Grey       |
|                                  |            |
| Termination                      |            |
| Mounting                         | Edge clamp |

### LFM LED T100 Lg500 840 3DCLANA

LFM LED is Luxo's most cost-effective LED Magnifier. A die-cast aluminum housing and flexible, 45" spring-balanced L-arm ensure the magnifier can be placed in any position. Auto shut-off an dimming features ensure energy savings. LFM LED is suitable for a variety of Industrial applications. 3-diopter (1.75X) lens. Edge clamp mount.