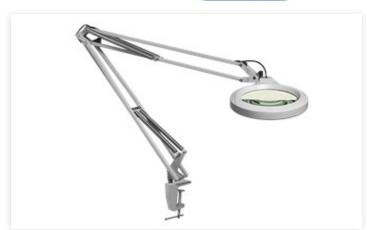

#### LFM LED T100 Lg500 840 3DCLANA

LFM LED is Luxo's most cost-effective LED Magnifier. A die-cast aluminum housing and flexible, 45" spring-balanced L-arm ensure the magnifier can be placed in any position. Auto shut-off an dimming features ensure energy savings. LFM LED is suitable for a variety of Industrial applications. 3-diopter (1.75X) lens. Edge clamp mount. Color: light grey.

### LFM LED T100 Lg500 840 3DCLANA

LFM LED is Luxo's most cost-effective LED Magnifier. A die-cast aluminum housing and flexible, 45" spring-balanced L-arm ensure the magnifier can be placed in any position. Auto shut-off an dimming features ensure energy savings. LFM LED is suitable for a variety of Industrial applications. 3-diopter (1.75X) lens. Edge clamp mount.