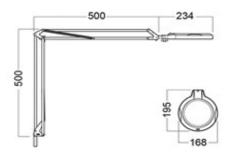

temperature (°C) | 2 5        |
| IP classification                | 2 0        |
|                                  |            |
| Body                             |            |
| Body color                       | Grey       |
|                                  |            |
| Termination                      |            |
| Mounting                         | Edge clamp |



# LFM LED LFL026106



### LFM LED T100 Lg500 840 3DCLANA

LFM LED is Luxo's most cost-effective LED Magnifier. A die-cast aluminum housing and flexible, 45" spring-balanced L-arm ensure the magnifier can be placed in any position. Auto shut-off an dimming features ensure energy savings. LFM LED is suitable for a variety of Industrial applications. 3-diopter (1.75X) lens. Edge clamp mount.









## Drawings