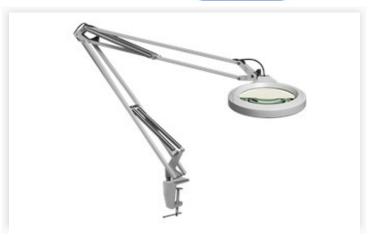

#### LFM LED T100 Lg500 840 3DCLANA

LFM LED is Luxo's most cost-effective LED Magnifier. A die-cast aluminum housing and flexible, 45" spring-balanced L-arm ensure the magnifier can be placed in any position. Auto shut-off an dimming features ensure energy savings. LFM LED is suitable for a variety of Industrial applications. 3-diopter (1.75X) lens. Edge clamp mount. Color: light grey.

### LFM LED T100 Lg500 840 3DCLANA

LFM LED is Luxo's most cost-effective LED Magnifier. A die-cast aluminum housing and flexible, 45" spring-balanced L-arm ensure the magnifier can be placed in any position. Auto shut-off an dimming features ensure energy savings. LFM LED is suitable for a variety of Industrial applications. 3-diopter (1.75X) lens. Edge clamp mount.