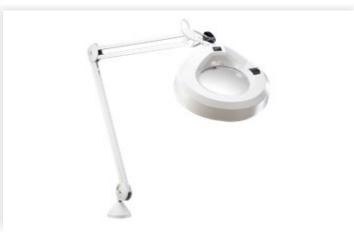

### KFM-1/AH 3D 3C Lg

KFM has a sturdy all-metal construction with a sleek design, flexible arm and excellent light output suitable for a variety of industrial, laboratory, cosmetology and low-vision application. The flexibility of the neck assembly and patented internal spring 45" K-arm makes exact positioning easy. 3-diopter (1.75X) optical-quality glass lens. Edge clamp mount. Color: light grey.