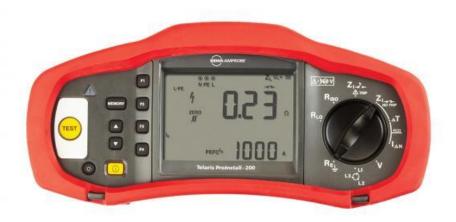

## **Combined installation meter**

#### **Features**

- loop resistance measurement
- Power internal resistance measurement
- short-circuit current measurement
- Niederohm- and continuity measurement
- insulation measurement
- RCD / FI measurement (contact voltage, trip time, trip current increasing current)
- voltage and frequency measurement
- Testing of pole sensitive RCD / FI (type B)
- earth measurement (optional with probes)
- RCD / FI analysis to check all parameters of an RCD / FI

#### **Device information**

- Memory for approx. 1000 measurements with 3 levels for assigning distribution and circuit numbers
- IR / USB interface for transfer of the stored measured values to the PC
- Software for logging optionally available for the printout of a test report
- Integrated socket test with touch electrode to determine incorrectly connected Sockets or missing protective conductor
- · Easy-to-read, large LC display with background lighting and a particularly large viewing angle
- Auto power off

### **Product highlights**

- · Compact and rugged design allows you to work even under difficult conditions (weighs only 1500g)
- Easy to use, intuitive user interface allows you immediately and to work efficiently
- Test probe with test button supplied available
- loop resistance measurement and short circuit current measurement without tripping the RCD / FI