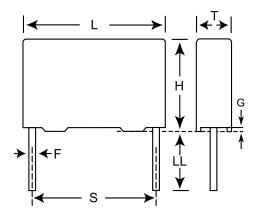

## F611, Film, Metallized Polyester, Commercial Grade, 2.2 uF, 20%, 1,000 V, 85C, Lead Spacing = 27.5mm

| Dimensions |                 |
|------------|-----------------|
| L          | 31.5mm MAX      |
| Н          | 37mm MAX        |
| Т          | 22mm MAX        |
| S          | 27.5mm +/-0.4mm |
| LL         | 17mm -1mm       |
| F          | 0.8mm +/-0.05mm |
| G          | 0.5mm NOM       |