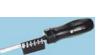

## **Gearless Ratcheting Screwdrivers**

**BRITOOL** 

1011629

All feature a gearless ratcheting mechanism. Fewer moving parts & the absence of teeth results in a stronger mechanism & eliminates slipping. Each screwdriver comes complete with the following 6 bits in a holder: Slotted 4, 6.5mm, Pozidriv #1& 2, Phillips #1 & 2.