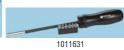

| 4 | 0 | 7 | 7 | 4 | c |
|---|---|---|---|---|---|
| 4 | О | 1 | 1 | п | τ |

| Length (mm) | Туре       | Order Code | Price Each |
|-------------|------------|------------|------------|
| 225         | Standard   | 141-8799   |            |
| 115         | Stubby     | 141-8800   |            |
| 310         | Long reach | 141-8801   |            |