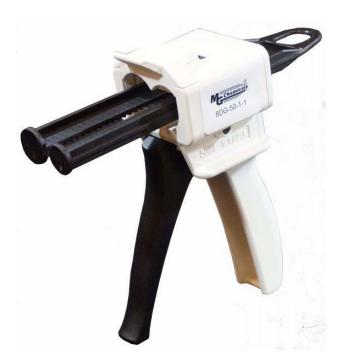

## **8DG-50-1-1 - DISPENSING GUN**

The 8DG-50-1-1 is a dispensing gun, made of solid plastic, for use with dual cartridge systems. It features an easy snap in / snap out cartridge insertion system that facilitates cartridge installation in seconds. The trigger activated control provides a steady increment flow of hardener and resin through an optional static mixer that can be attached to the head of the cartridge. Simply pull the trigger and obtain exactly mix ratio of material needed to complete your task.

- Suitable for medium to high viscosity 2 part systems
- Premium quality for long-term usage
- Twin gripping plate
- Easy cartridge load and operation
- Lightweight
- Tension release through plastic arm pull
- Compatible with 50mL 1:1 cartridges