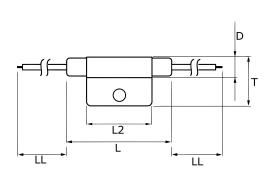

| Dimensions |           |
|------------|-----------|
| D          | 8.2mm MAX |
| L          | 50mm MAX  |
| L2         | 29mm MAX  |
| Т          | 20mm MAX  |
| LL         | 200mm     |

| Packaging Specifications |                   |
|--------------------------|-------------------|
| Packaging:               | Bulk, Rubber Band |
| Packaging Quantity:      | 600               |