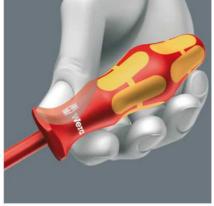

Wera VDE socket wrenches with multi-component Kraftform for fast and low-fatigue working: hard gripping zones for high working speeds whereas soft zones ensure high torque transfer. Individually tested in water bath at 10,000 volts for secure work at the permissible voltage of 1,000 volts. The hexagonal anti-roll feature prevents any bothersome rolling away at the workplace.