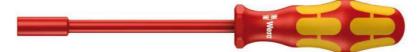

EAN 4013288032485 Dimension: 223x26x26 mm

Code: 05005300001 Weight: 92,4 g
Article-No. Country of origin: CZ

Customs tariff no.: 82054000

- Insulated VDE blades for secure work at 1,000 volts
- Smooth hard zones for high speed turning, soft grip zones for high torque transfer
- Handle markings simplify finding and sorting of tools
- Hexagonal anti-roll feature against rolling away
- Zinc phosphate plated

Wera VDE socket wrenches with multi-component Kraftform for fast and low-fatigue working: hard gripping zones for high working speeds whereas soft zones ensure high torque transfer. Individually tested in water bath at 10,000 volts for secure work at the permissible voltage of 1,000 volts. The hexagonal anti-roll feature prevents any bothersome rolling away at the workplace.