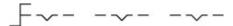

# **Switching positions**

#### Legend

Switching action: A = Rest, C = Maintained