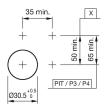

#### Mounting

 $\begin{array}{ll} \mbox{Mounting cut-out} & \mbox{$\varnothing$ 30,5$ mm} \\ \mbox{Design} & \mbox{flush} \\ \end{array}$ 

### **Mounting cut-outs**

PIT = Push-in terminal