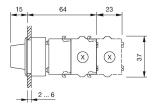

ng

 $\begin{array}{ll} \mbox{Mounting cut-out} & \mbox{$\varnothing$ 30,5$ mm} \\ \mbox{Design} & \mbox{flush} \\ \end{array}$ 

#### Front

Front dimension Ø 35 mm
Front shape round
Front bezel colour black anodized
Front bezel material Aluminium

#### Other Attributes

Weight 0,056 kg

#### Operating-/Indication part

Lever material Plastic Lever colour black

Switching angle

Lever illumination non-illuminative

Lever shape short

# **IP-Rating**

Front protection IP65

#### Actuator

Switching action Maintain - Rest - Maintain

# Switching element

Rotary positions 3 max. number of switching 3 elements

# Function

Selector switch

eao 🔳

# EAO – Your Expert Partner for **Human Machine Interfaces**

# 704.403.010 - Selector switch actuator 3 positions, short lever

## **Dimensions**



X = Screw terminal

### **Mounting cut-outs**



PIT = Push-in terminal

# Wiring diagram



# **Switching positions**



# **Additional information**

Max. 3 switching elements can be clipped on The colour of anodized aluminium parts can vary due to technical production reasons

#### Legend

Switching action: A = Rest, C = Maintained