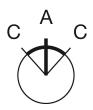

# **Switching positions**

#### Legend

Switching action: A = Rest, C = Maintained