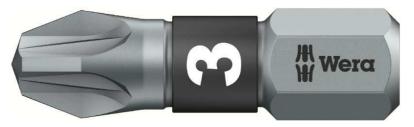

 EAN
 4013288034502
 Dimension:
 25x7x7 mm

 Code:
 05056724001
 Weight:
 4,91 g

 Article-No.
 Country of origin:
 CZ

 Customs tariff no.:
 82079030

- Suitable for Pozidriv
- Ductile and tough for hard materials
- BiTorsion zone to absorb peak loads
- 1/4" hexagon drive (Wera connecting series 1)
- "Take it easy" Tool Finder: colour coding according to profile and size

BiTorsion bits for Pozidriv\* screws with elastic Torsion zone - where kinetic energy is diverted from peak loads - and softer BiTorsion zone to prevent the bit tip from twisting under peak loads. This greatly extends the product service life. Extra-hard; 1/4 hexagon, suitable for holders as per DIN ISO 1173-D 6.3. \* Pozidriv = registered trademark of European Industrial Service Ltd."