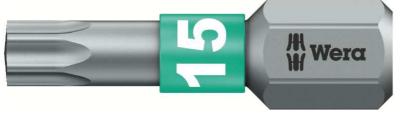

## 867/1 BTZ TORX® bits, TX 15 x 25 mm TORX Bits, BiTorsion

EAN 4013288034526 Code: 05066122001

Article-No.

Dimension: Weight: Country of origin: Customs tariff no.:

25x7x7 mm 3,7 g CZ 82079030

- For recessed TORX® screws
- Ductile and tough for hard materials -
- BiTorsion zone to absorb peak loads -
- 1/4" hexagon drive (Wera connecting series 1) \_
- "Take it easy" Tool Finder: colour coding according to profile and size -

BiTorsion bits for recessed TORX® screws with an elastic Torsion zone - where kinetic energy is diverted from peak loads - and softer BiTorsion zone to prevent the bit tip from twisting under peak loads. This greatly extends the product service life. This provides the best possible durability together with the matching holder. Tough viscous for universal use. 1/4 hexagon, suitable for holders as per DIN ISO 1173-D 6.3."