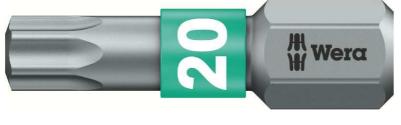

## 867/1 BTZ TORX® bits, TX 20 x 25 mm TORX Bits, BiTorsion

EAN 4013288034533 Code: 05066124001

Article-No.

Dimension: 25x7x7 mm Weight: 4,25 g Country of origin: CZ Customs tariff no .: 82079030

For recessed TORX® screws

- Ductile and tough for hard materials -
- BiTorsion zone to absorb peak loads -
- 1/4" hexagon drive (Wera connecting series 1) \_
- "Take it easy" Tool Finder: colour coding according to profile and size -

BiTorsion bits for recessed TORX® screws with an elastic Torsion zone - where kinetic energy is diverted from peak loads - and softer BiTorsion zone to prevent the bit tip from twisting under peak loads. This greatly extends the product service life. This provides the best possible durability together with the matching holder. Tough viscous for universal use. 1/4 hexagon, suitable for holders as per DIN ISO 1173-D 6.3."