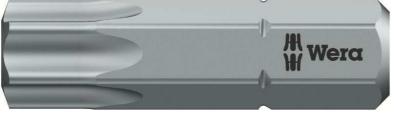

## 867/1 BTZ TORX® bits, TX 40 x 25 mm TORX Bits, BiTorsion

EAN 4013288034564 Code: 05066130001

Article-No.

Dimension: Weight: Country of origin: Customs tariff no .:

25x7x7 mm 6,17 g CZ 82079030

- For recessed TORX® screws
- Ductile and tough for hard materials -
- BiTorsion zone to absorb peak loads -
- 1/4" hexagon drive (Wera connecting series 1) \_
- "Take it easy" Tool Finder: colour coding according to profile and size -

BiTorsion bits for recessed TORX® screws with an elastic Torsion zone - where kinetic energy is diverted from peak loads - and softer BiTorsion zone to prevent the bit tip from twisting under peak loads. This greatly extends the product service life. This provides the best possible durability together with the matching holder. Tough viscous for universal use. 1/4 hexagon, suitable for holders as per DIN ISO 1173-D 6.3."