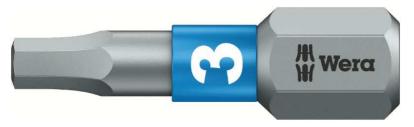

**EAN** 4013288182449 Dimension: 25x7x7 mm Code: 05056683001 Weight: 3,8 g Article-No. Country of origin: CZ 82079030 Customs tariff no.:

- Suitable for hexagonal socket screws Ductile and tough for hard materials
- BiTorsion zone to absorb peak loads
- 1/4" hexagon drive (Wera connecting series 1)
- "Take it easy" Tool Finder: colour coding according to profile and size

BiTorsion bits for hexagon screws with elastic Torsion zone - where kinetic energy is diverted from peak loads - and softer BiTorsion zone to prevent the bit tip from twisting under peak loads. This greatly extends the product service life. Extra-hard; 1/4 hexagon, suitable for holders as per DIN ISO 1173-D 6.3."