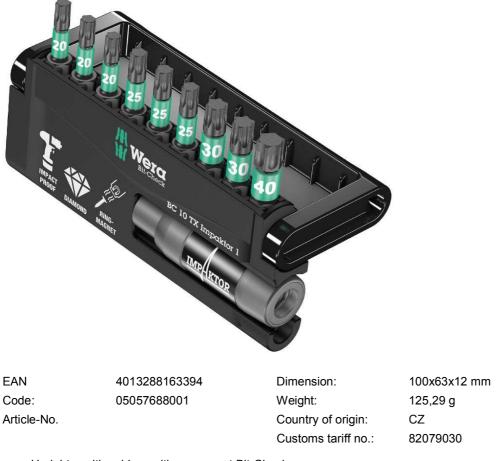

## Bit-Check 10 TX Impaktor 1, 10 pieces Bits-Assortment Torx

- Upright positionable, multi-component Bit-Check
- Impaktor technology for above-average service life
- Particularly suitable for use with customary impact drivers
- Diamond coating for a secure fit in the screw, literally bites into the screwhead to prevent cam-out
- Holder with ring magnet for holding longer and heavier screws

Robust Bit-Check by Wera. Bit-Checks provide a quick overview of the tools available. Bits not needed are simply reinserted into the set and do not get lost. Simple transportation e.g. in the shirt pocket. The Impaktor technology offers an above-average service life even under extreme circumstances. Enhanced friction resistance, thanks to the rough diamond-particle coating on the bit tip, prevents any slipping out of the screw head. Impakt holder for the absorption of extreme impulse peaks. Special torsion effect due to the double-torsion spring. Comes with a ring magnet that holds even long and heavy screws extremely securely, making it ideal for overhead work. The magnet can be pushed back and thereby neutralised. Particularly suitable for use with customary impact drivers.