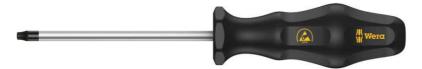

## 1567 TORX® BO Screwdriver for tamper-proof TORX® screws, TX 25 x 100 mm

Resis-TORX driver

EAN 4013288039255 Dimension: 198x33x33 mm

Code: 05030129001 Weight: 65,15 g
Article-No. Country of origin: CZ

Customs tariff no.: 82054000

- For TORX® socket screws with safety pin
- ESD-safe tool thanks to surface resistance of < 10^9 Ohm
- Single-component handle, Weralit-ESD
- For TORX® socket screws with safety pin
- The Wera Black Point tip offers an exact fit and optimum corrosion protection

ESD-safe Micro screwdriver. Dependable protection against electrostatic energy and associated damage. TORX® BO screws have a protruding pin in their drive profile. This effectively prevents any unauthorised loosening since such screws cannot be actuated with normal" TORX® tools. Only special TORX® BO tools have a corresponding bore hole for the take-up of the pin. Rapid twisting results from fixing the hand on the swivel cap and by rotating the fast-turning zone just below. This makes time-consuming grip adjustments unnecessary. Power zones with integrated soft sections ensure the transfer of high loosening and tightening torque a precision zone provides for the right rotation angle during fine adjustment work. The Black Point tip offers optimised corrosion protection and an exact fit.