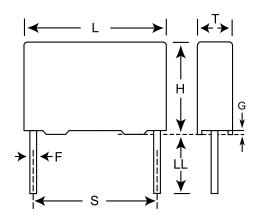

## F862, Film, Metallized Polypropylene, Safety, 0.22 uF, 10%, 630 VDC, 310 VAC (X2), 110C, Lead Spacing = 15mm

| Dimensions |                 |
|------------|-----------------|
| L          | 18mm MAX        |
| Н          | 14.5mm MAX      |
| Т          | 8.5mm MAX       |
| S          | 15mm +/-0.4mm   |
| LL         | 4mm +2mm        |
| F          | 0.8mm +/-0.05mm |
| G          | 0.5mm NOM       |