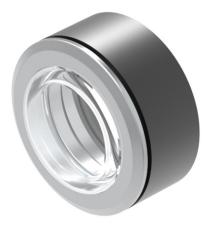

## 14-955.3 - Front bezel set with protective membrane, flush design

Attention: The preview is based on a sample product. This can differ from your current configuration.

#### Mounting

Design Mounting cut-out

Front dimension Front bezel colour Front bezel material Front shape

Other Attributes Weight

IP-Rating Front protection

Actuator Housing colour Housing material flush Ø 30,5 mm

Ø 35 mm natural anodized Aluminium round

0,015 kg

IP67

black Plastic