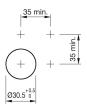

# EAO – Your Expert Partner for Human Machine Interfaces

### 14-955.3 - Front bezel set with protective membrane, flush design

## 14-955.3 - Front bezel set with protective membrane, flush design



Attention: The preview is based on a sample product. This can differ from your current configuration.

#### Mounting

Design Mounting cut-out

Front dimension Front bezel colour Front bezel material Front shape

Other Attributes Weight

IP-Rating Front protection

Actuator Housing colour Housing material flush Ø 30,5 mm

Ø 35 mm natural anodized Aluminium round

0,015 kg

IP67

black Plastic



## EAO – Your Expert Partner for Human Machine Interfaces

### 14-955.3 - Front bezel set with protective membrane, flush design

#### **Mounting cut-outs**



#### Additional information

with transparent silicone membrane For Illuminated pushbutton for front protection IP 67 Front ring to be mounted with a torque of 40 Ncm onto actuator Before assembling remove the flat gasket of the switch The colour of anodized aluminium parts can vary due to technical production reasons