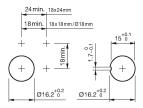

Front dimension 18 mm x 24 mm
Front shape rectangular
Front bezel colour black
Front bezel material Plastic

**Other Attributes** 

Weight 0,008 kg

Operating-/Indication part

Lens illumination illuminative

**IP-Rating** 

Front protection IP65

**Connection Method** 

Terminal Solder

**Actuator** 

Switching action Momentary
Housing colour black
Housing material Plastic

Switching element

Switching system Snap-action switching element

Contacts 2 NC + 2 NO

Switching current 5 A

Contact material

Switching voltage 250 V AC

**Function** 

Illuminated pushbutton

e a o

Stand: 27.11.2017

# EAO – Your Expert Partner for **Human Machine Interfaces**

## 51-122.0252 - Illuminated pushbutton actuator

#### **Dimensions**



H = Universal terminal 2.0 x 0.5 mm

### **Mounting cut-outs**



## Wiring diagram



## Legend

Contacts: NC = Normally closed, NO = Normally open Switching action: B = Momentary