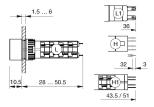

an differ from your current configuration.

Mounting

**Front** 

Front dimension 18 mm x 24 mm
Front shape rectangular
Front bezel colour black
Front bezel material Plastic

**Other Attributes** 

Weight 0,008 kg

Operating-/Indication part

Lens illumination illuminative

**IP-Rating** 

Front protection IP65

**Connection Method** 

Terminal Solder

**Actuator** 

Switching action Momentary
Housing colour black
Housing material Plastic

Switching element

Switching system Snap-action switching element

Contacts 2 NC + 2 NO

Switching current 5 A

Contact material

Switching voltage 250 V AC

**Function** 

Illuminated pushbutton

e a o

Stand: 27.11.2017

# EAO – Your Expert Partner for **Human Machine Interfaces**

## 51-122.0252 - Illuminated pushbutton actuator

#### **Dimensions**



H = Universal terminal 2.0 x 0.5 mm

### **Mounting cut-outs**



## Wiring diagram



## Legend

Contacts: NC = Normally closed, NO = Normally open Switching action: B = Momentary