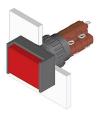

## 51-122.0252 - Illuminated pushbutton actuator

#### 51-122.0252 - Illuminated pushbutton actuator

Attention: The preview is based on a sample product. This can differ from your current configuration.

Mounting

**Front** 

Front dimension 18 mm x 24 mm
Front shape rectangular
Front bezel colour black
Front bezel material Plastic

**Actuator** 

Switching action Momentary
Housing colour black
Housing material Plastic

Switching element

Switching system Snap-action switching element

Contacts 2 NC + 2 NO

Switching current 5 A

Contact material

Switching voltage 250 V AC

**Function** 

Illuminated pushbutton

e a o

Stand: 27.11.2017