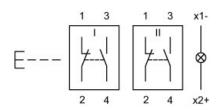

## Wiring diagram

## Legend

Contacts: NC = Normally closed, NO = Normally open Switching action: B = Momentary