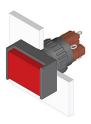

## 51-261.0252 - Illuminated pushbutton actuator

Ø 16 mm raised

18 mm x 24 mm

rectangular

black

Plastic

0.006 kg

## 51-261.0252 - Illuminated pushbutton actuator

Attention: The preview is based on a sample product. This can differ from your current configuration.

Mounting cut-out Design

Front dimension Front shape Front bezel colour Front bezel material