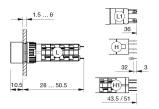

.0252 - Illuminated pushbutton actuator



Attention: The preview is based on a sample product. This can differ from your current configuration.

Mounting cut-out Design

Front dimension Front shape Front bezel colour Front bezel material

Other Attributes Weight

Operating-/Indication part Lens illumination illuminative

IP-Rating Front protection

Actuator Switching action

Contacts

Housing colour

Housing material

Switching current

Contact material Switching voltage

Switching element Switching system

Connection Method Terminal

> Maintain black Plastic

IP65

Solder

Snap-action switching element

1 NC + 1 NO 5 A

250 V AC

Function

Illuminated pushbutton



# EAO – Your Expert Partner for Human Machine Interfaces

## 51-261.0252 - Illuminated pushbutton actuator

### Dimensions



H = Universal terminal 2.0 x 0.5 mm

### Mounting cut-outs



### Wiring diagram



#### Legend

Contacts: NC = Normally closed, NO = Normally open Switching action: C = Maintained