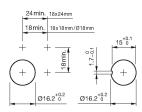

iew is based on a sample product. This can differ from your current configuration.

Mounting cut-out Design

Front dimension Front shape Front bezel colour Front bezel material

Other Attributes Weight

Operating-/Indication part Lens illumination illuminative

IP-Rating Front protection

Actuator Switching action

Contacts

Housing colour

Housing material

Switching current

Contact material Switching voltage

Switching element Switching system

Connection Method Terminal

> Maintain black Plastic

IP65

Solder

Snap-action switching element

1 NC + 1 NO 5 A

250 V AC

Function

Illuminated pushbutton



# EAO – Your Expert Partner for Human Machine Interfaces

## 51-261.0252 - Illuminated pushbutton actuator

### Dimensions



H = Universal terminal 2.0 x 0.5 mm

### Mounting cut-outs



### Wiring diagram



#### Legend

Contacts: NC = Normally closed, NO = Normally open Switching action: C = Maintained