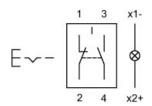

### Wiring diagram

#### Legend

Contacts: NC = Normally closed, NO = Normally open Switching action: C = Maintained