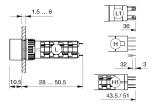

can differ from your current configuration.

Mounting

**Front** 

Front dimension 18 mm x 24 mm
Front shape rectangular
Front bezel colour black
Front bezel material Plastic

**Other Attributes** 

Weight 0,008 kg

Operating-/Indication part

Lens illumination illuminative

**IP-Rating** 

Front protection IP65

**Connection Method** 

Terminal Solder

**Actuator** 

Switching action Maintain
Housing colour black
Housing material Plastic

Switching element

Switching system Snap-action switching element

Contacts 2 NC + 2 NO

Switching current 5 A

Contact material

Switching voltage 250 V AC

**Function** 

Illuminated pushbutton

e a o

Stand: 27.11.2017

# EAO – Your Expert Partner for **Human Machine Interfaces**

## 51-262.0252 - Illuminated pushbutton actuator

#### **Dimensions**



H = Universal terminal 2.0 x 0.5 mm

### **Mounting cut-outs**



## Wiring diagram



## Legend

Contacts: NC = Normally closed, NO = Normally open Switching action: <math>C = Maintained

Stand: 27.11.2017