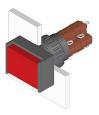

### 51-262.0252 - Illuminated pushbutton actuator

Attention: The preview is based on a sample product. This can differ from your current configuration.

Mounting

**Front** 

Front dimension 18 mm x 24 mm
Front shape rectangular
Front bezel colour black
Front bezel material Plastic

**Actuator** 

Switching action Maintain
Housing colour black
Housing material Plastic

Switching element

Switching system Snap-action switching element

Contacts 2 NC + 2 NO

Switching current 5 A

Contact material

Switching voltage 250 V AC

**Function** 

Illuminated pushbutton

e a o

Stand: 27.11.2017