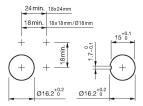

Front dimension 18 mm x 24 mm
Front shape rectangular
Front bezel colour black
Front bezel material Plastic

**Other Attributes** 

Weight 0,008 kg

Operating-/Indication part

Lens illumination illuminative

**IP-Rating** 

Front protection IP65

**Connection Method** 

Terminal Solder

**Actuator** 

Switching action Maintain
Housing colour black
Housing material Plastic

Switching element

Switching system Snap-action switching element

Contacts 2 NC + 2 NO

Switching current 5 A

Contact material

Switching voltage 250 V AC

**Function** 

Illuminated pushbutton

e a o

Stand: 27.11.2017

# EAO – Your Expert Partner for **Human Machine Interfaces**

## 51-262.0252 - Illuminated pushbutton actuator

#### **Dimensions**



H = Universal terminal 2.0 x 0.5 mm

### **Mounting cut-outs**



## Wiring diagram



## Legend

Contacts: NC = Normally closed, NO = Normally open Switching action: <math>C = Maintained

Stand: 27.11.2017