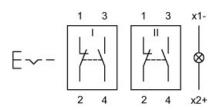

## Wiring diagram

## Legend

Contacts: NC = Normally closed, NO = Normally open Switching action: <math>C = Maintained

Stand: 27.11.2017