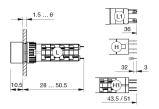

n a sample product. This can differ from your current configuration.

**Mounting** Mounting cut-out Design

Front dimension Front shape Front bezel colour Front bezel material

Other Attributes Weight

0,006 kg

Ø 16 mm

Ø 18 mm

round

black

Plastic

raised

#### Operating-/Indication part Lens illumination illuminative

IP-Rating Front protection

Actuator Switching action

Housing colour

Housing material

Connection Method Terminal

> Maintain black Plastic

IP65

Solder

## Switching element

Switching system Contacts Switching current Contact material Switching voltage Snap-action switching element 1 NC + 1 NO 5 A

250 V AC

Function

Illuminated pushbutton



# EAO – Your Expert Partner for Human Machine Interfaces

## 51-271.0252 - Illuminated pushbutton actuator

### Dimensions



H = Universal terminal 2.0 x 0.5 mm

### Mounting cut-outs



## Wiring diagram



#### Legend

Contacts: NC = Normally closed, NO = Normally open Switching action: C = Maintained