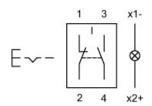

## Wiring diagram

#### Legend

Contacts: NC = Normally closed, NO = Normally open Switching action: C = Maintained