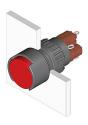

## 51-271.0252 - Illuminated pushbutton actuator

Attention: The preview is based on a sample product. This can differ from your current configuration.

**Mounting** Mounting cut-out Design

Front dimension Front shape Front bezel colour Front bezel material

Other Attributes Weight

0,006 kg

Ø 16 mm

Ø 18 mm

round

black

Plastic

raised

#### Operating-/Indication part Lens illumination illuminative

IP-Rating Front protection

Actuator Switching action

Housing colour

Housing material

Connection Method Terminal

> Maintain black Plastic

IP65