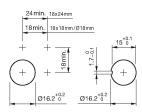

ation.

**Mounting** Mounting cut-out Design

Front dimension Front shape Front bezel colour Front bezel material

Other Attributes Weight

0,006 kg

Ø 16 mm

Ø 18 mm

round

black

Plastic

raised

#### Operating-/Indication part Lens illumination illuminative

IP-Rating Front protection

Actuator Switching action

Housing colour

Housing material

Connection Method Terminal

> Maintain black Plastic

IP65

Solder

## Switching element

Switching system Contacts Switching current Contact material Switching voltage Snap-action switching element 1 NC + 1 NO 5 A

250 V AC

Function

Illuminated pushbutton



# EAO – Your Expert Partner for Human Machine Interfaces

## 51-271.0252 - Illuminated pushbutton actuator

### Dimensions



H = Universal terminal 2.0 x 0.5 mm

### Mounting cut-outs



## Wiring diagram



#### Legend

Contacts: NC = Normally closed, NO = Normally open Switching action: C = Maintained