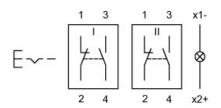

### Wiring diagram

#### Legend

Contacts: NC = Normally closed, NO = Normally open Switching action: C = Maintained