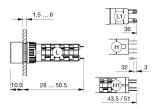

252 - Illuminated pushbutton actuator



Attention: The preview is based on a sample product. This can differ from your current configuration.

Mounting cut-out Design

Front dimension Front shape Front bezel colour Front bezel material

Other Attributes Weight

Operating-/Indication part Lens illumination illuminative

IP-Rating Front protection

Actuator Switching action

Housing colour

Housing material

Connection Method Terminal

> Maintain black Plastic

IP65

Solder

## Switching element

Switching system Contacts Switching current Contact material Switching voltage Snap-action switching element 2 NC + 2 NO 5 A

250 V AC

## Function

Illuminated pushbutton



# EAO – Your Expert Partner for Human Machine Interfaces

## 51-282.0252 - Illuminated pushbutton actuator

### Dimensions



H = Universal terminal 2.0 x 0.5 mm

### Mounting cut-outs



### Wiring diagram



#### Legend

Contacts: NC = Normally closed, NO = Normally open Switching action: C = Maintained