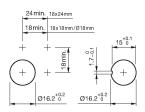

w is based on a sample product. This can differ from your current configuration.

Mounting cut-out Design

Front dimension Front shape Front bezel colour Front bezel material

Other Attributes Weight

Operating-/Indication part Lens illumination illuminative

IP-Rating Front protection

Actuator Switching action

Housing colour

Housing material

Connection Method Terminal

> Maintain black Plastic

IP65

Solder

## Switching element

Switching system Contacts Switching current Contact material Switching voltage Snap-action switching element 2 NC + 2 NO 5 A

250 V AC

## Function

Illuminated pushbutton



# EAO – Your Expert Partner for Human Machine Interfaces

## 51-282.0252 - Illuminated pushbutton actuator

### Dimensions



H = Universal terminal 2.0 x 0.5 mm

### Mounting cut-outs



### Wiring diagram



#### Legend

Contacts: NC = Normally closed, NO = Normally open Switching action: C = Maintained