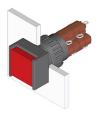

## 51-282.0252 - Illuminated pushbutton actuator

Ø 16 mm

18 mm x 18 mm

raised

square

black

Plastic

0.008 kg

## Function

Illuminated pushbutton