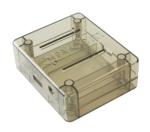

#### Description

Pycase Grey is a small semi-transparent case developed specifically for a Pycom development board and expansion board combo. Holds Development Board, Expansion Board, Antenna and there's even room for a small battery. The Pycase is compatible with LoPy, WiPy, FiPy, SiPy or GPy with an expansion board and attached antenna.

### **Pycase Grey Size**

65mm x 77mm x 28.5mm

#### Weight

50g

**Note**: that the Expansion board featured in the photos are NOT included with the Pycase sale and must be purchased separately. Featured for illustration purposes only. Colour may vary slightly.