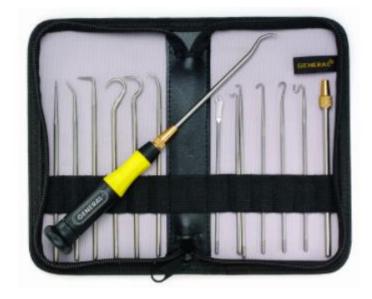

## ITEM # 707865

Twelve-piece Stainless Steel Probe, Positioning and Spring Hook Set

The #707865 12-piece Stainless Steel Probe, Positioning and Spring Hook Set is ideal for various mechanical and electrical tasks—such as separating and positioning wires or inserting and adjusting wires and springs in hard-to-reach areas. It is also useful for probing, cleaning, picking or marking small work surfaces

## DETAILS >> Heavy-duty locking twist chuck on handle holds blades securely in place SPECIFICATIONS >> Blade types: Straight, 180° hook, 35° bent, 90° bent, offset pull hook, 135° pull hook, push/pull hook, adjusting push/pull hook, 180° loop with double bend, placement guide/lifter >> Blade length: 5 in.

## DIMENSIONS

» Overall length: 7-1/2 to 8-1/2 in.