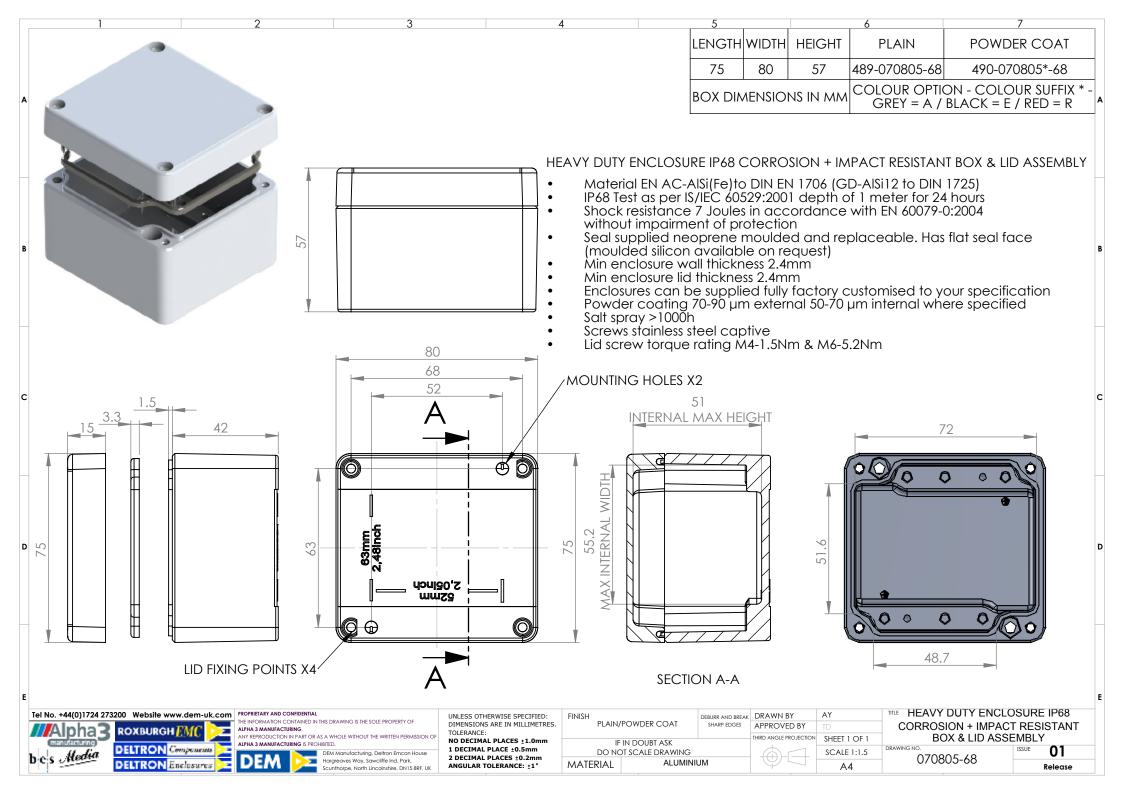

### **Available Dimensions:**

45 x 50 x 30mm 250 x 80 x 57mm 64 x 58 x 34mm 100 x 100 x 81mm 75 x 80 x 57mm 122 x 120 x 81mm 125 x 80 x 57mm 122 x 120 x 91mm 175 x 80 x 57mm 140 x 140 x 91mm

**Finish:** A textured powder coating, using Epoxy-Polyester (Hybrid).

Finished in a textured powder coating using Epoxy-Polyester (Hybrid). (Unpainted available on request).

**Colours:** Available in Grey (from stock), Black or Red (to order).

**Customisation**: We can machine and customise the enclosures to meet your specification.

Visit our website for a complete services list.