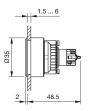

#### Dimensions

#### Mounting

Design Mounting cut-out

**Front** Front dimension Front shape