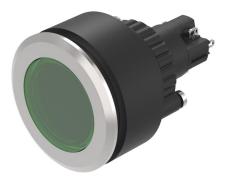

### K14-131.221081 - Illuminated pushbutton

Attention: The preview is based on a sample product. This can differ from your current configuration.