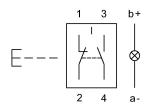

## Wiring diagram

#### Legend

Contacts: NC = Normally closed, NO = Normally open