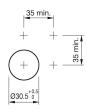

## Mounting cut-outs

#### Mounting

Design Mounting cut-out

**Front** Front dimension Front shape