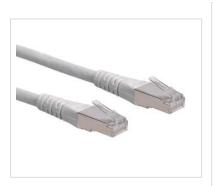

## ROLINE S/FTP (PiMF) Patch Cord, Cat.6, grey, 20.0 m

**Product No.** 21.15.0850

roline

**Manufacturer** ROLINE

Manufacturer No. 21.15.0850

**EAN (single piece)** 7611990155804

Patch cable for networking connections between devices. Prepared double shielded Twisted Pair cable with screened RJ-45 connectors on both ends. Durable due to moulded kink protection. Flexible cable, suitable for narrow bending. High quality plugs with gold plated contacts. Contact settings 1:1, in accordance with the EIA/TIA 568 standard. Construction: 4-pair stranded copper wire. Complete braid shielding. Pairs shielded with aluminium clad polyester foil.