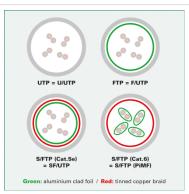

## ROLINE S/FTP (PiMF) Patch Cord, Cat.6, grey, 20.0 m

**Product No.** 21.15.0850

roline

**Manufacturer** ROLINE

Manufacturer No. 21.15.0850

**EAN (single piece)** 7611990155804

Patch cable for networking connections between devices. Prepared double shielded Twisted Pair cable with screened RJ-45 connectors on both ends. Durable due to moulded kink protection. Flexible cable, suitable for narrow bending. High quality plugs with gold plated contacts. Contact settings 1:1, in accordance with the EIA/TIA 568 standard. Construction: 4-pair stranded copper wire. Complete braid shielding. Pairs shielded with aluminium clad polyester foil.

| Technical specifications |                    |
|--------------------------|--------------------|
| Manufacturer             | ROLINE             |
| Product group            | Twisted Pair Cable |
| Product type             | S/FTP Patchcord    |
| Colour                   | grey               |
| Length                   | 20 m               |
| Shield type              | SFTP               |
| Transfer quality         | Cat6 / Class E     |
| Impedance                | 100 Ohm            |
| Quantity of wires        | 8                  |
| Conductor type           | Wire               |
| Crossed                  | No                 |
| Colour (Spout)           | grey               |
| Cable LSOH               | No                 |
| Connector Type RJ45      | Standard           |