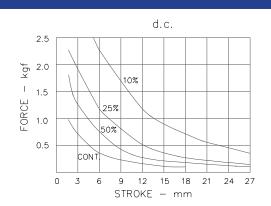

### FORCE/STROKE CURVES & ON TIME

#### **GENERAL DESCRIPTION**

AC & DC types

Pull & thrust versions

Shading ring for quiet AC operation

| PERFORMANCE |                                           |                                                                                                                                                                                                                                                                                                                   |  |  |  |  |  |  |
|-------------|-------------------------------------------|-------------------------------------------------------------------------------------------------------------------------------------------------------------------------------------------------------------------------------------------------------------------------------------------------------------------|--|--|--|--|--|--|
|             | Item                                      | Specification                                                                                                                                                                                                                                                                                                     |  |  |  |  |  |  |
| ;AL         | Maximum Ontime                            | See table below                                                                                                                                                                                                                                                                                                   |  |  |  |  |  |  |
| ELECTRICAL  | Closed power (continuous rating)          | AC: 15VA DC: 10W                                                                                                                                                                                                                                                                                                  |  |  |  |  |  |  |
| 급           | Maximum permissible voltage               | 240V                                                                                                                                                                                                                                                                                                              |  |  |  |  |  |  |
|             | Insulation                                | All coils tested to frame at 1500V RMS 50Hz                                                                                                                                                                                                                                                                       |  |  |  |  |  |  |
| <u> </u>    | Weight                                    | 213g Plunger: 42.5g                                                                                                                                                                                                                                                                                               |  |  |  |  |  |  |
| MECHANICAL  | Ambient temperature<br>Force/Stroke curve | The information given on this page is based on room temperature of 20 C allowing for a nominal 75 C temperature rise in coil.  These force curves show average performance only. In addittion to normal manufacturing tolerances, deviations can be expected at some voltages due to the coil winding tolerances. |  |  |  |  |  |  |