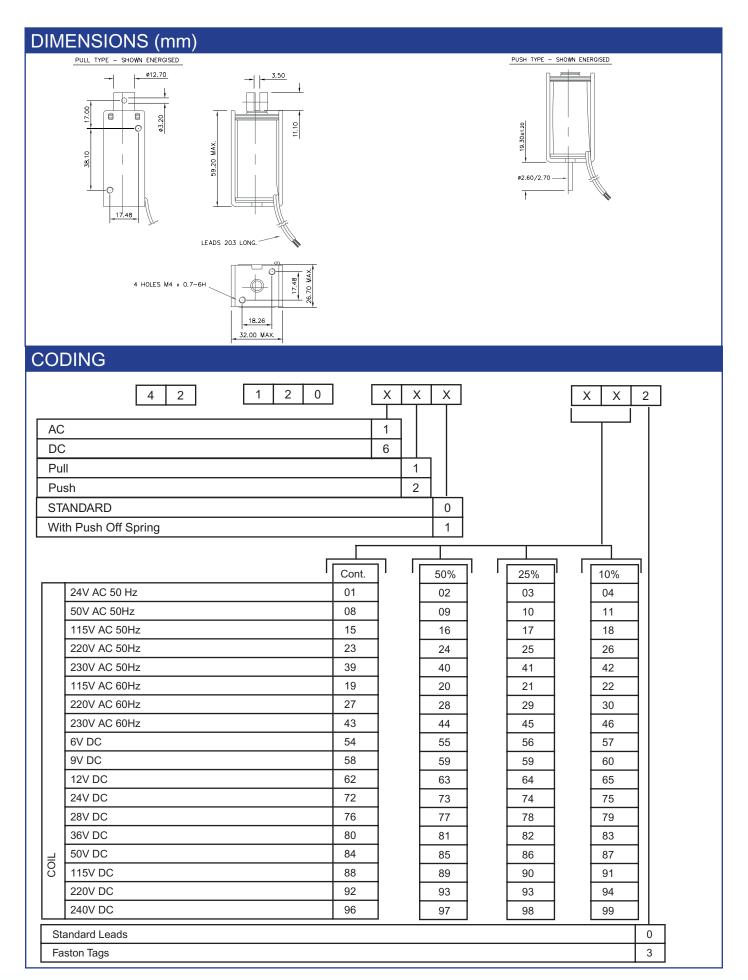

#### **GENERAL DESCRIPTION**

AC & DC types

Pull & thrust versions

Shading ring for quiet AC operation

| PERFORMANCE |                                           |                                                                                                                                                                                                                                                                                                                   |  |  |  |  |  |  |
|-------------|-------------------------------------------|-------------------------------------------------------------------------------------------------------------------------------------------------------------------------------------------------------------------------------------------------------------------------------------------------------------------|--|--|--|--|--|--|
|             | Item                                      | Specification                                                                                                                                                                                                                                                                                                     |  |  |  |  |  |  |
| ;AL         | Maximum Ontime                            | See table below                                                                                                                                                                                                                                                                                                   |  |  |  |  |  |  |
| ELECTRICAL  | Closed power (continuous rating)          | AC: 15VA DC: 10W                                                                                                                                                                                                                                                                                                  |  |  |  |  |  |  |
| 급           | Maximum permissible voltage               | 240V                                                                                                                                                                                                                                                                                                              |  |  |  |  |  |  |
|             | Insulation                                | All coils tested to frame at 1500V RMS 50Hz                                                                                                                                                                                                                                                                       |  |  |  |  |  |  |
| <u> </u>    | Weight                                    | 213g Plunger: 42.5g                                                                                                                                                                                                                                                                                               |  |  |  |  |  |  |
| MECHANICAL  | Ambient temperature<br>Force/Stroke curve | The information given on this page is based on room temperature of 20 C allowing for a nominal 75 C temperature rise in coil.  These force curves show average performance only. In addittion to normal manufacturing tolerances, deviations can be expected at some voltages due to the coil winding tolerances. |  |  |  |  |  |  |