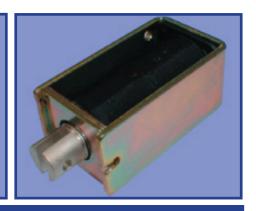

# Series 42 Small, high force/stroke ratio solenoid

#### **GENERAL DESCRIPTION**

AC & DC types

Pull & thrust versions

Shading ring for quiet AC operation

| PERFORMANCE |                                           |                                                                                                                                                                                                                                                                                                                   |  |  |  |  |  |  |
|-------------|-------------------------------------------|-------------------------------------------------------------------------------------------------------------------------------------------------------------------------------------------------------------------------------------------------------------------------------------------------------------------|--|--|--|--|--|--|
|             | Item                                      | Specification                                                                                                                                                                                                                                                                                                     |  |  |  |  |  |  |
| ;AL         | Maximum Ontime                            | See table below                                                                                                                                                                                                                                                                                                   |  |  |  |  |  |  |
| ELECTRICAL  | Closed power (continuous rating)          | AC: 15VA DC: 10W                                                                                                                                                                                                                                                                                                  |  |  |  |  |  |  |
| 급           | Maximum permissible voltage               | 240V                                                                                                                                                                                                                                                                                                              |  |  |  |  |  |  |
|             | Insulation                                | All coils tested to frame at 1500V RMS 50Hz                                                                                                                                                                                                                                                                       |  |  |  |  |  |  |
| <u> </u>    | Weight                                    | 213g Plunger: 42.5g                                                                                                                                                                                                                                                                                               |  |  |  |  |  |  |
| MECHANICAL  | Ambient temperature<br>Force/Stroke curve | The information given on this page is based on room temperature of 20 C allowing for a nominal 75 C temperature rise in coil.  These force curves show average performance only. In addittion to normal manufacturing tolerances, deviations can be expected at some voltages due to the coil winding tolerances. |  |  |  |  |  |  |