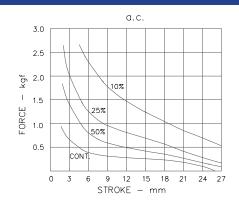

### FORCE/STROKE CURVES & ON TIME

#### **GENERAL DESCRIPTION**

AC & DC types

Pull & thrust versions

Shading ring for quiet AC operation

| PERFORMANCE |                                           |                                                                                                                                                                                                                                                                                                                   |  |  |  |  |  |  |
|-------------|-------------------------------------------|-------------------------------------------------------------------------------------------------------------------------------------------------------------------------------------------------------------------------------------------------------------------------------------------------------------------|--|--|--|--|--|--|
|             | Item                                      | Specification                                                                                                                                                                                                                                                                                                     |  |  |  |  |  |  |
| ;AL         | Maximum Ontime                            | See table below                                                                                                                                                                                                                                                                                                   |  |  |  |  |  |  |
| ELECTRICAL  | Closed power (continuous rating)          | AC: 15VA DC: 10W                                                                                                                                                                                                                                                                                                  |  |  |  |  |  |  |
| 급           | Maximum permissible voltage               | 240V                                                                                                                                                                                                                                                                                                              |  |  |  |  |  |  |
|             | Insulation                                | All coils tested to frame at 1500V RMS 50Hz                                                                                                                                                                                                                                                                       |  |  |  |  |  |  |
| <u> </u>    | Weight                                    | 213g Plunger: 42.5g                                                                                                                                                                                                                                                                                               |  |  |  |  |  |  |
| MECHANICAL  | Ambient temperature<br>Force/Stroke curve | The information given on this page is based on room temperature of 20 C allowing for a nominal 75 C temperature rise in coil.  These force curves show average performance only. In addittion to normal manufacturing tolerances, deviations can be expected at some voltages due to the coil winding tolerances. |  |  |  |  |  |  |