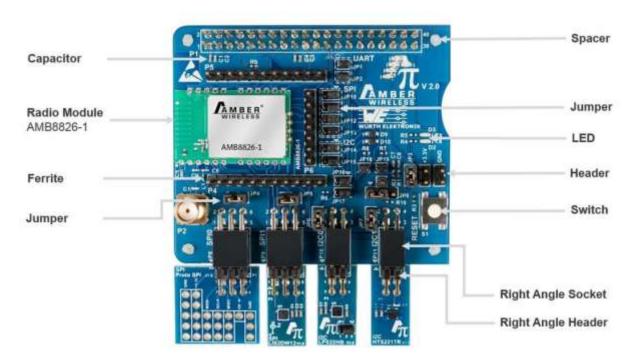

### Description

The AMBER PI is an expansion board for the Raspberry Pi 3B that equips the Raspberry Pi with the sub-1-GHz RFinterface provided by AMBER wireless. The included sensors (temperature, humidity, pressure, motion) as well as the delivered RF-dongle, which runs as remote station for the AMBER PI, allow developing various creative applications on top of the Raspberry Pi. The provided sensor sockets enable the connection of the custom sensors exponentiating the number of applications on base of the AMBER PI.