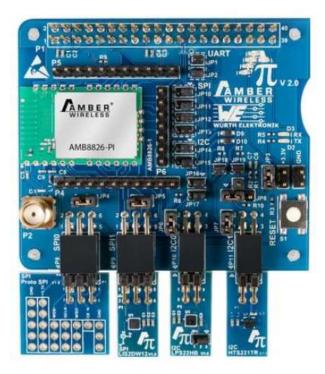

### Description

The AMBER PI is an expansion board for the Raspberry Pi 3B that equips the Raspberry Pi with the sub-1-GHz RFinterface provided by AMBER wireless. The included sensors (temperature, humidity, pressure, motion) as well as the delivered RF-dongle, which runs as remote station for the AMBER PI, allow developing various creative applications on top of the Raspberry Pi. The provided sensor sockets enable the connection of the custom sensors exponentiating the number of applications on base of the AMBER PI.