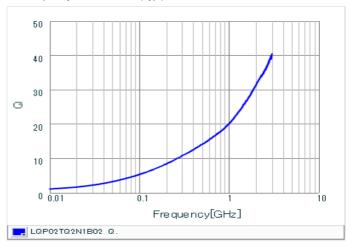

#### Chart of characteristic data (The charts below may show another part number which shares its characteristics.)

Inductance-Frequency characteristics (Typ.)

Q-Frequency characteristics (Typ.)

2 of 2

1. This datasheet is downloaded from the website of Murata Manufacturing Co., Ltd. Therefore, it's specifications are subject to change or our products in it may be discontinued without advance notice. Please check with our sales representatives or product engineers before ordering.