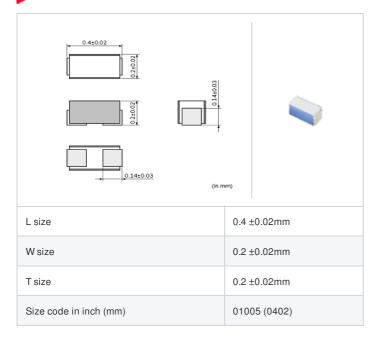

# LQP02TQ2N1B02# "#" indicates a package specification code.

















< List of part numbers with package codes > LQP02TQ2N1B02L , LQP02TQ2N1B02D , LQP02TQ2N1B02B

## Shape



# References

| Packaging code | Specifications         | Minimum quantity |
|----------------|------------------------|------------------|
| D              | φ180mm Paper taping    | 20000            |
| L              | φ180mm Embossed taping | 40000            |
| В              | Packing in bulk        | 500              |

| Mass (  | Тур.)    |
|---------|----------|
| 1 piece | 0.00005g |

## **Specifications**

| Inductance                                                          | 2.1nH ±0.1nH |
|---------------------------------------------------------------------|--------------|
| Inductance test frequency                                           | 500MHz       |
| Rated current (Itemp) (Based on Temperature rise)                   | 380mA        |
| Max. of DC resistance