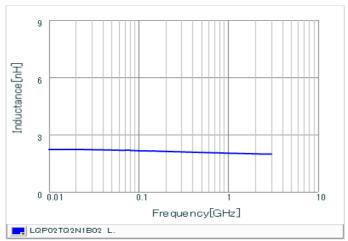

#### Chart of characteristic data (The charts below may show another part number which shares its characteristics.)

Inductance-Frequency characteristics (Typ.)

Q-Frequency characteristics (Typ.)

2 of 2

1. This datasheet is downloaded from the website of Murata Manufacturing Co., Ltd. Therefore, it's specifications are subject to change or our products in it may be discontinued without advance notice. Please check with our sales representatives or product engineers before ordering.