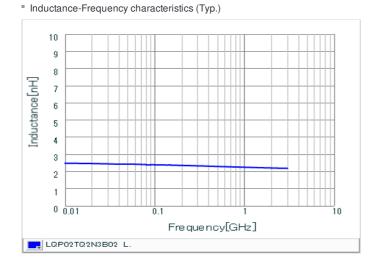

### Specifications

| Inductance                                                          | 2.3nH ±0.1nH |
|---------------------------------------------------------------------|--------------|
| Inductance test frequency                                           | 500MHz       |
| Rated current (Itemp) (Based on Temperature rise)                   | 370mA        |
| Max. of DC resistance                                               | 0.4Ω         |
| Q (min.)                                                            | 10           |
| Q test frequency                                                    | 500MHz       |
| Self resonance frequency (min.)                                     | 13.0GHz      |
| Operating temperature range (Self-temperature rise is not included) | -55~125°C    |
| Series                                                              | LQP02TQ_02   |

## Chart of characteristic data (The charts below may show another part number which shares its characteristics.)

Q-Frequency characteristics (Typ.)