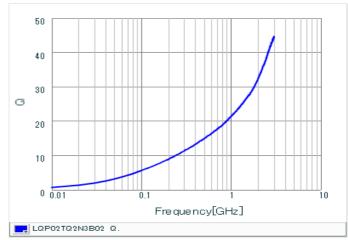

### Specifications

| Inductance                                                          | 2.3nH ±0.1nH |
|---------------------------------------------------------------------|--------------|
| Inductance test frequency                                           | 500MHz       |
| Rated current (Itemp) (Based on Temperature rise)                   | 370mA        |
| Max. of DC resistance                                               | 0.4Ω         |
| Q (min.)                                                            | 10           |
| Q test frequency                                                    | 500MHz       |
| Self resonance frequency (min.)                                     | 13.0GHz      |
| Operating temperature range (Self-temperature rise is not included) | -55~125°C    |
| Series                                                              | LQP02TQ_02   |

## Chart of characteristic data (The charts below may show another part number which shares its characteristics.)

Q-Frequency characteristics (Typ.)