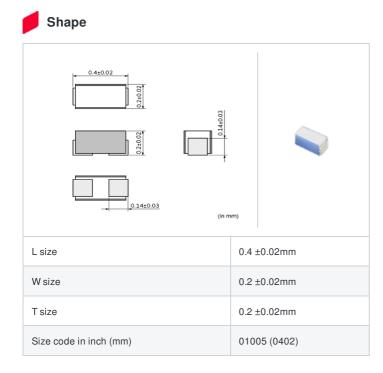

### Specifications

| Inductance                                                          | 2.3nH ±0.1nH |
|---------------------------------------------------------------------|--------------|
| Inductance test frequency                                           | 500MHz       |
| Rated current (Itemp) (Based on Temperature rise)                   | 370mA        |
| Max. of DC resistance                                               | 0.4Ω         |
| Q (min.)                                                            | 10           |
| Q test frequency                                                    | 500MHz       |
| Self resonance frequency (min.)                                     | 13.0GHz      |
| Operating temperature range (Self-temperature rise is not included) | -55~125°C    |
| Series                                                              | LQP02TQ_02   |