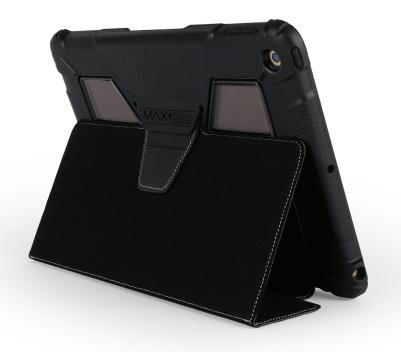

# MAX•CASES Extreme Folio Solid protection for wherever today's

adventures take you.

## **KEY FEATURES**

- Exclusively designed for use with the new iPAD (Gen 5/ 2017)
- Custom molded, lightweight design offers unrivaled shock absorbing protection against drops, scratches and wear & tear
- Designer front flap with magnetic closure to keep flap in desired position whether open or closed
- Smart on/off cover
- Clear back panel for visibility to asset tags and unique identifiers
- Easy accessibility to microphone, speaker and charging ports
- Integrated, multi-purpose stand with ergonomic viewing angles