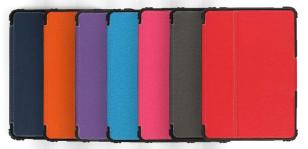

# MAX•CASES Extreme Folio Solid protection for wherever today's

adventures take you.



#### AP-EF-IP5-9-BLK DESIGNED FOR New iPad (Gen 5/2017)



DIMENSION: 9.7 × 7 × 0.5 IN. WEIGHT: 0.64 LB.

## **KEY FEATURES**

- Exclusively designed for use with the new iPAD (Gen 5/ 2017)
- Custom molded, lightweight design offers unrivaled shock absorbing protection against drops, scratches and wear & tear
- Designer front flap with magnetic closure to keep flap in desired position whether open or closed
- Smart on/off cover
- Clear back panel for visibility to asset tags and unique identifiers
- Easy accessibility to microphone, speaker and charging ports
- Integrated, multi-purpose stand with ergonomic viewing angles

#### Also Available in 7 alternative colours



### www.max-cases.co.uk

#### Need help? Contact us at 0151 909 3980 or email sales@max-cases.co.uk

© 2017 Max Interactive, Inc: All rights reserved. Reproduction or translation of any part of this work beyond that permitted by U.S. copyright laws without the written permission of Max Interactive, Inc. is unlawful and strictly forbidden. Max Cases cannot be responsible for errors in typography or photography. The Apple logo is a trademark of Apple Inc., registered in the U.S. and other countries. All other trademarks are trademarks of their respective owners.

# MAX CASES