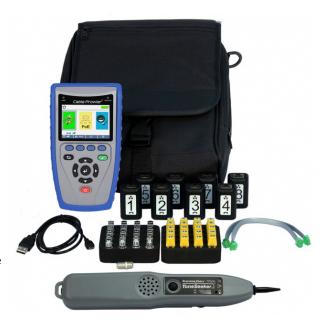

### Kit Includes:

- Cable Prowler Main Unit
- Cable Tester Smarter Remotes, #1-8
- ID Only Coax Remotes, #1-20
- ID Only Network Remotes, #1-20
- ToneSeeker Tone Tracer Probe
- F Connector Coupler F81 (2)
- No-Fault, RJ12 Cable (2)
- Micro USB Cable
- Alkaline AA Batteries