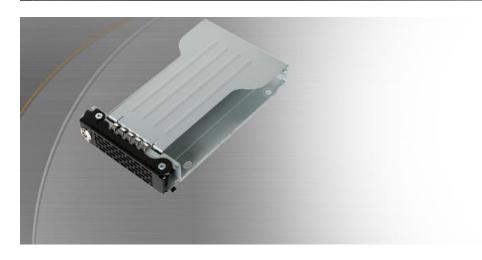

## EZ-Slide Mini Tray MB994TK-B ToughArmor MB991 MB994 Series Drive Tray with Metal Lock

### **Product Description**

Compatible hard drive caddy (tray) with metal lock for ICY DOCK MB991, MB994 Series 2.5" SATA / SAS internal mobile rack RAID backplane

# ICY DOCK EZ-Slide Mni MB994TK-B 2.5" SATA/SAS HDD/SSD Drive Tray with Metal Lock for ToughArmor (MB991, MB994) Series

| Item Number :          | МВ994ТК-В                                       |
|------------------------|-------------------------------------------------|
| Support Drive Type :   | 2.5" SAS & SATA I / II / III hard drive and SSD |
| Support Drive Height : | 7mm, 9.5mm,12.5mm, 15mm                         |
| Structure :            | Metal                                           |
| Dimension (L x W x H): | 71.9 x 17.5 x 117.44mm                          |
| Weight :               | 131g                                            |
| Package Contents :     | Drive tray, screws & key                        |