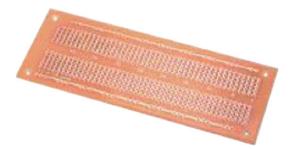

## **Prototype Board - Medium**

## **Specifications**

| Board Type         | : Prototype Board       |
|--------------------|-------------------------|
| Board Material     | : Epoxy Glass Composite |
| Dimensions (W × H) | : 130.5mm × 48.5mm      |
| Thickness          | : 1.6mm                 |
| Hole Diameter      | : 1mm                   |
|                    |                         |