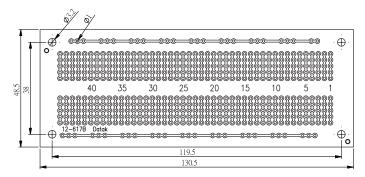

## Diagram

**Dimensions : Millimetres** 

## **Specifications**

| Board Type         | : Prototype Board       |
|--------------------|-------------------------|
| Board Material     | : Epoxy Glass Composite |
| Dimensions (W × H) | : 130.5mm × 48.5mm      |
| Thickness          | : 1.6mm                 |
| Hole Diameter      | : 1mm                   |
|                    |                         |