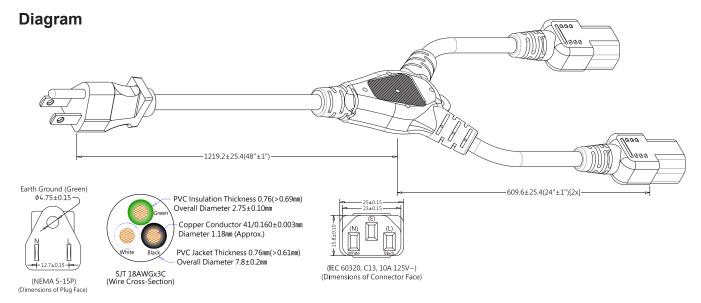

## **Specifications**

Power Cord Type : Y Splitter

Connector Side A : NEMA 5-15P, 15A/125V, Black, Nickel Plated Terminal Connector Side B : IEC 60320 C13 × 2, 10A/125V, Black, Brass Terminal

Cable Length : 1.91m / 75"

Wire Type : SJT, 18AWG x 3C, Black

Dimensions: Millimetres (Inches)