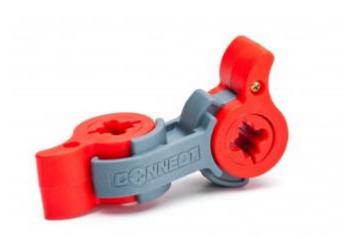

## **3" Twin Lock™ Connector**

**Catalog Number: CCTL100** 

- Crescent Modular Hand Clamps Have the Ability to Clamp and Fixture Multiple Work Pieces on Job Site
- Double End Connect Accessory, Clamps Not Included
- Modularity Slot that Enables Clamp to Attach to Other Clamp and Rotate for 360 Degree Clamp Angle
- Can be Used with CC12PVAD (12" Model) or CC6PVAD (6" Model)

| Foreign Trade Code | 3926909996                                                                                                                             |
|--------------------|----------------------------------------------------------------------------------------------------------------------------------------|
| UPC                | 037103273345                                                                                                                           |
| Set                | No                                                                                                                                     |
| SKU Overview       | Double ended Connect accessory allows for multiple clamps to combine and be positioned at any angle, rotation and height on clamp bars |
| Weight (Catalog)   | 0.34 lb                                                                                                                                |